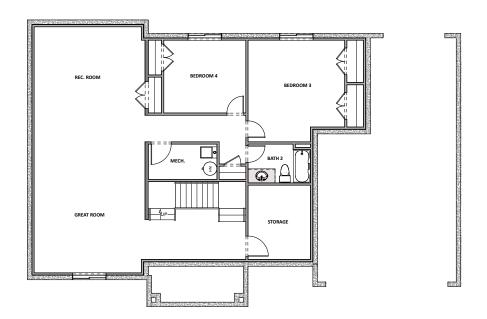

MAIN FLOOR Approx 1,702 Sq. Ft.

**OPTIONAL FINISHED BASEMENT** Approx 1,702 Sq. Ft.