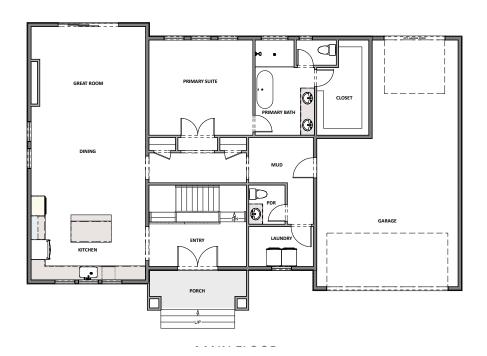

MAIN FLOOR Approx 1,702 Sq. Ft.

**OPTIONAL FINISHED BASEMENT** Approx 1,702 Sq. Ft.