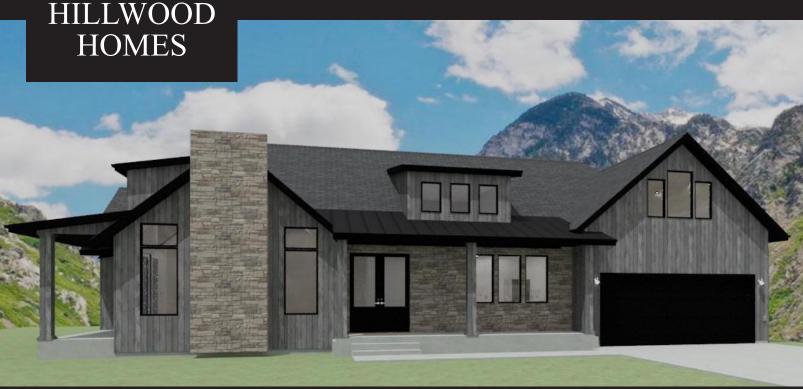

## **Bonner Meadows**

**MORITZ PLAN** 

2 - 5 BEDROOMS | 2.5 - 4.5 BATHROOMS | 4 CAR GARAGE 1,896 FINISHED SQ. FT. | 3,792 TOTAL SQ. FT.