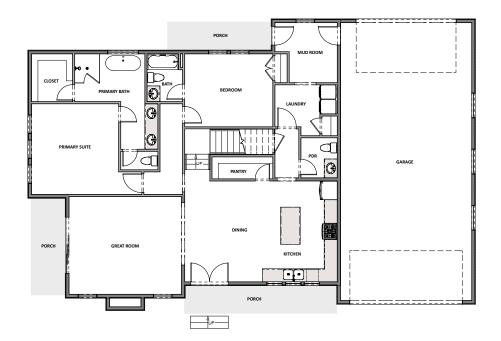

MAIN FLOOR Approx 1,896 Sq. Ft.

**OPTIONAL FINISHED BASEMENT** Approx 1,896 Sq. Ft.