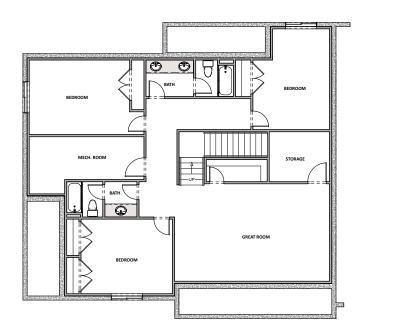

MAIN FLOOR Approx 1,896 Sq. Ft.

**OPTIONAL FINISHED BASEMENT** Approx 1,896 Sq. Ft.