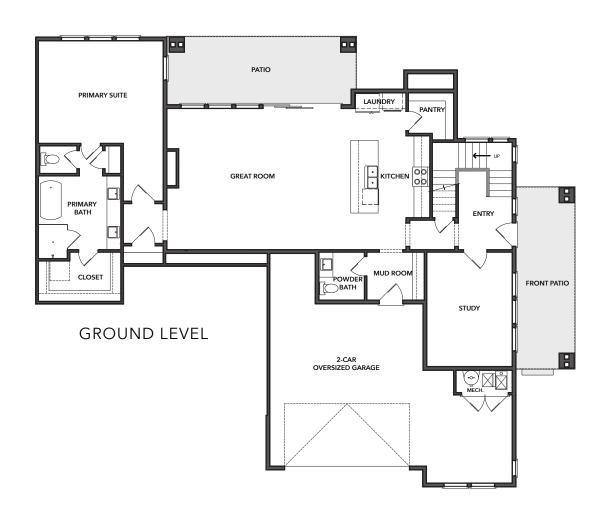

## THE IRIS 2,544 Sq. Ft. | 3 Bed | 3.5 Bath Media Room | Study | Two Patios | 2-Car Garage + Storage