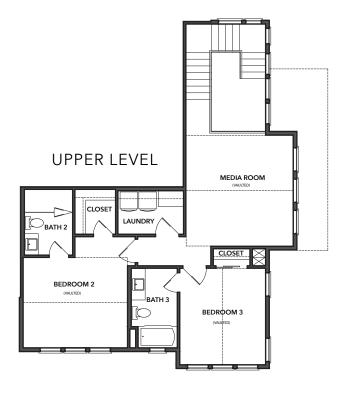

## THE IRIS 2,544 Sq. Ft. | 3 Bed | 3.5 Bath Media Room | Study | Two Patios | 2-Car Garage + Storage