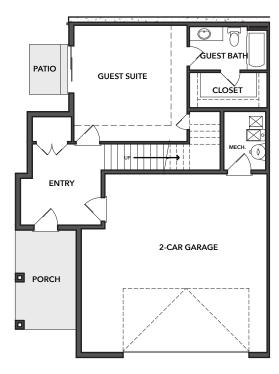

## THE WOODRUFF

2,855 Sq. Ft. | 4 Bed | 4.5 Bath

Media Room | 2 Patios + Deck | 2-Car Garage + Storage

## **GROUND LEVEL**









## **BUILT BY HILLWOOD HOMES**

Images provided are solely for illustrative purposes and may not accurately represent the final construction of the home. Floor plans, property features, and finishes may vary based upon plans and specifications and are not guaranteed. Layout and finishes for completed construction may vary from those contained in the renderings and plans. The specific features, floor plans, square footage, dimensions and design elements in the home are subject to change or substitution at the discretion of the Seller until such time as a final purchase contract is entered into between a buyer and seller.