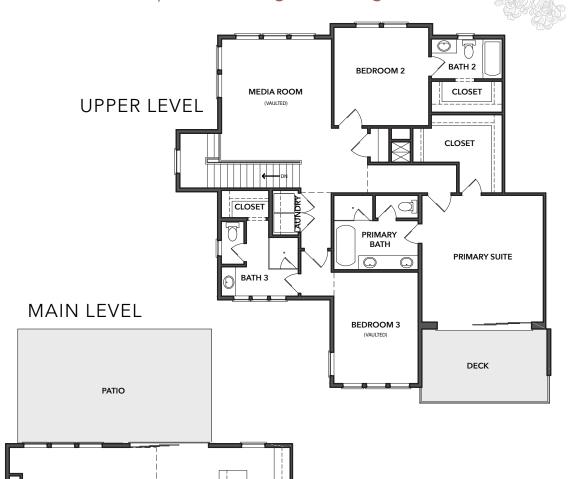

## THE WOODRUFF

2,855 Sq. Ft. | 4 Bed | 4.5 Bath

Media Room | 2 Patios + Deck | 2-Car Garage + Storage