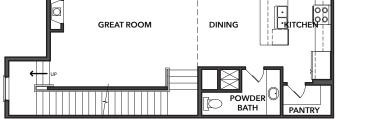

## THE WOODRUFF

2,855 Sq. Ft. | 4 Bed | 4.5 Bath

Media Room | 2 Patios + Deck | 2-Car Garage + Storage