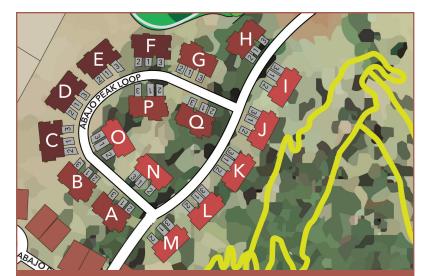

Jack Nicklaus Signature Golf Park

The Iconic Red-Rock Outcroppings

Village Center Pool

Park View Villas Neighborhood Hillside Villas include buildings I, J, K, L, M, N, & O

Park View Villas proximity to the Village Center and Golf Park