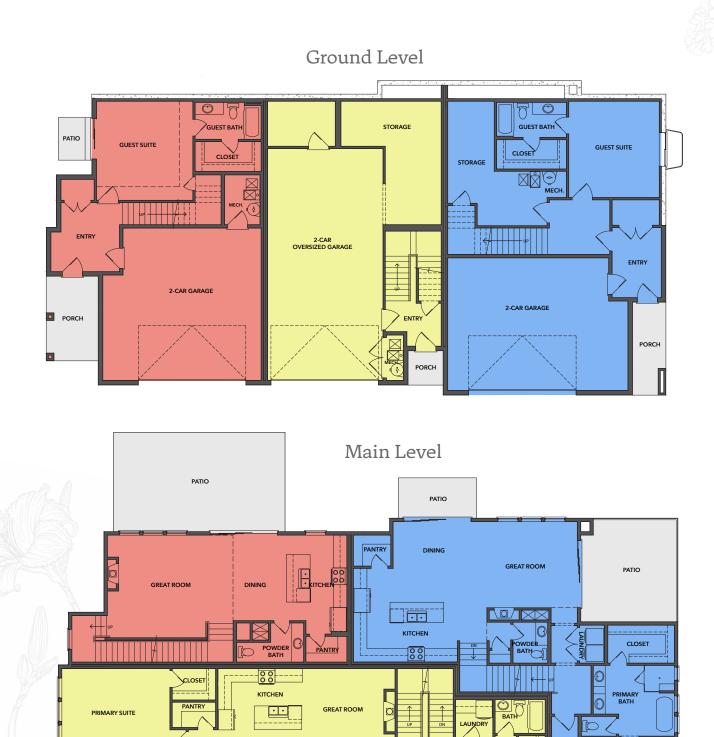

## HILLSIDE VILLA

THE WOODRUFF THE DAYLILY THE LILAC

G

0

DINING

PRIMARY BATH

CLOSE

BEDROOM 2

DECK

PRIMARY SUITE

### Upper Level

**Right Elevation** 

Left Elevation