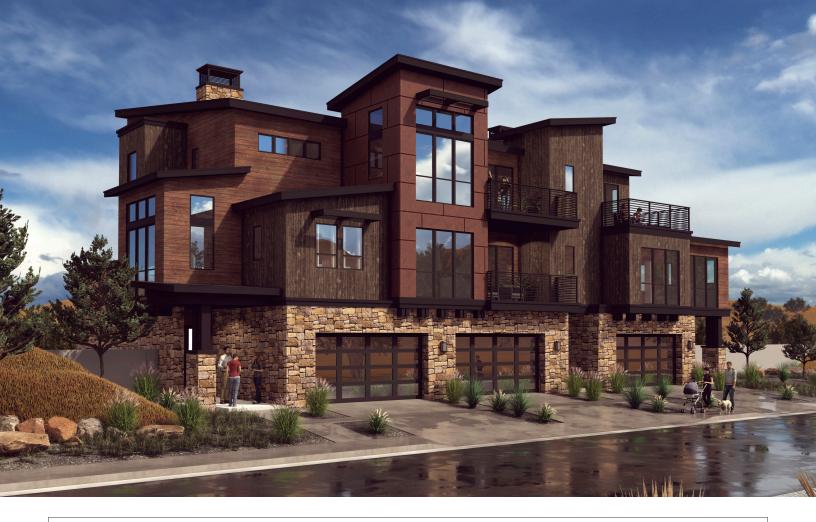

# Park View Villas Signature Neighborhood

HILLSIDE VILLA The Woodruff | The Lilac | The Daylily

Park View Villas, a Red Ledges Signature Neighborhood built by Hillwood Homes, features nine unique floorplans perfect for a full time residence, or a home away from home. These townhomes have been designed to highlight the unique landscape of the redrocks, breathtaking views, and coveted mountain lifestyle.

### Rear Elevation

Front Elevation

Images provided are solely for illustrative purposes and may not accurately represent the final construction of the home. Floor plans, property features, and finishes may vary based upon plans and specifications and are not guaranteed. Layout and finishes for completed construction may vary from those contained in the renderings and plans. The specific features, floor plans, square footage, dimensions and design elements in the home are subject to change or substitution at the discretion of the Seller until such time as a final purchase contract is entered into between a buyer and seller.