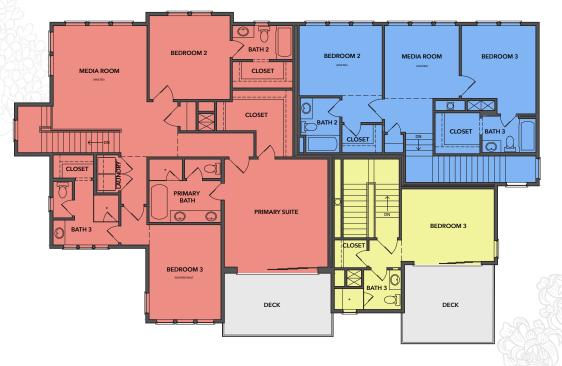

## HILLSIDE VILLA

THE WOODRUFF THE DAYLILY THE LILAC

G

0

DINING

PRIMARY BATH

CLOSE

BEDROOM 2

### Upper Level

**Right Elevation** 

Left Elevation