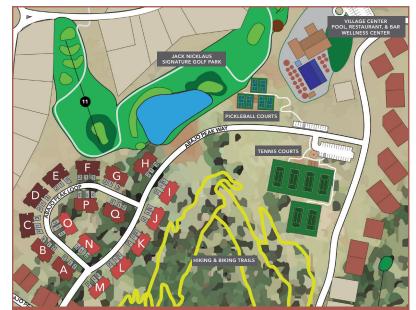

Located just steps away from our Jack Nicklaus Signature Golf Park and Village Center, the Villas are within walking distance to the pool, restaurant, six tennis courts, six pickleball courts, hiking and biking trails, and our award-winning, state-of-the-art Wellness Center.

Jack Nicklaus Signature Golf Park

The Iconic Red-Rock Outcroppings

Village Center Pool

Park View Villas Neighborhood Hillside Villas include buildings I, J, K, L, M, N, & O

Park View Villas proximity to the Village Center and Golf Park