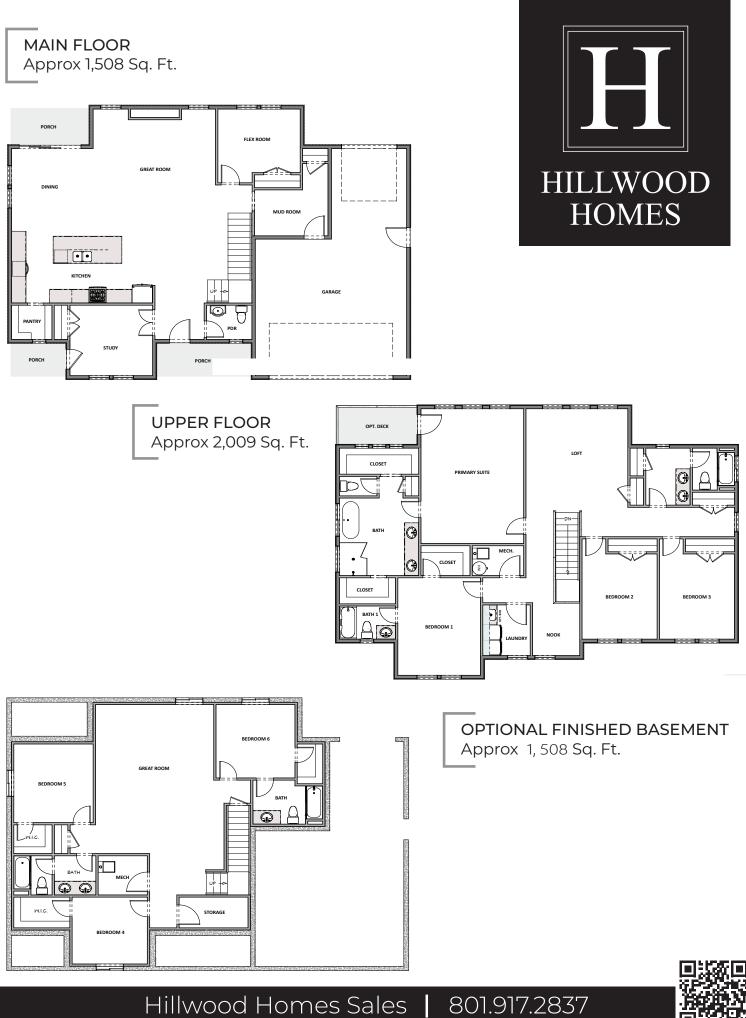

## SKYE MEADOWS SAVANNAH PLAN

4 - 7 BEDROOMS | 3.5 - 5.5 BATHROOMS | 2 - 4 CAR GARAGE 3,517 FINISHED SQ. FT. | 5,025 TOTAL SQ. FT.

## HOME FEATURES

- Open Kitchen and Living Room
- Kitchen Island
- Master Bedroom Walk-in Closet
- Mud and Laundry Room off Garage
- 9' Ceilings on Main Floor and Basement
- 8' Doors on Main Floor
- Quartz Countetops in Kitchen and Bathrooms

- Tile Flooring in Bathroom and Laundry
- Moen Gibson Chrome plumbing fixtures
- Stainless Steel Whirlpool Appliances
- Energy Saving Low-E Dual Glazed White Vinyl Windows
- Full Front Yard Landscaping with Automatic Sprinkler System