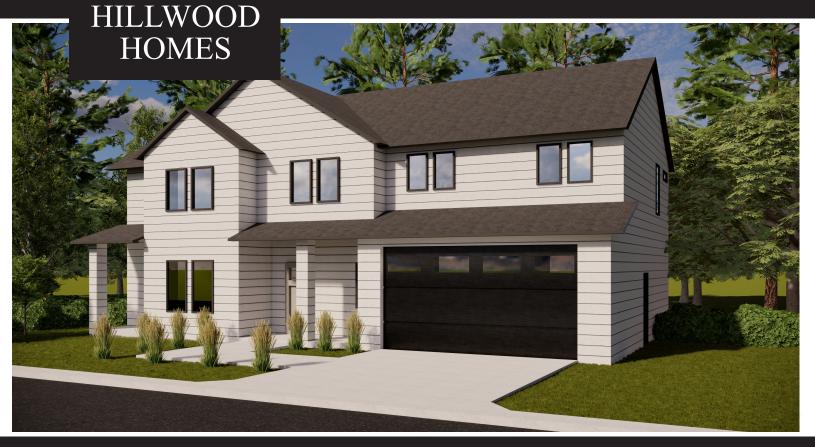

## SKYE MEADOWS SAVANNAH PLAN

4 - 7 BEDROOMS | 3.5 - 5.5 BATHROOMS | 2 - 4 CAR GARAGE 3,517 FINISHED SQ. FT. | 5,025 TOTAL SQ. FT.