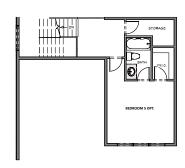

MAIN FLOOR Approx 1,817 Sq. Ft.

OPTIONAL FINISHED BASEMENT Approx 1,817 Sq. Ft.

OPTIONAL BONUS ROOM Approx 516 Sq. Ft.

OPTIONAL 5TH BED/BATH Approx 516 Sq. Ft.