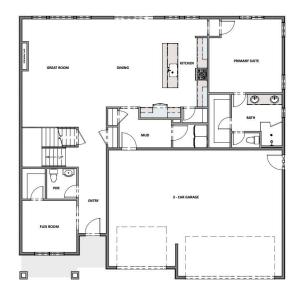

MAIN FLOOR Approx 1,817 Sq. Ft.

OPTIONAL FINISHED BASEMENT Approx 1,817 Sq. Ft.

OPTIONAL BONUS ROOM Approx 516 Sq. Ft.

OPTIONAL 5TH BED/BATH Approx 516 Sq. Ft.