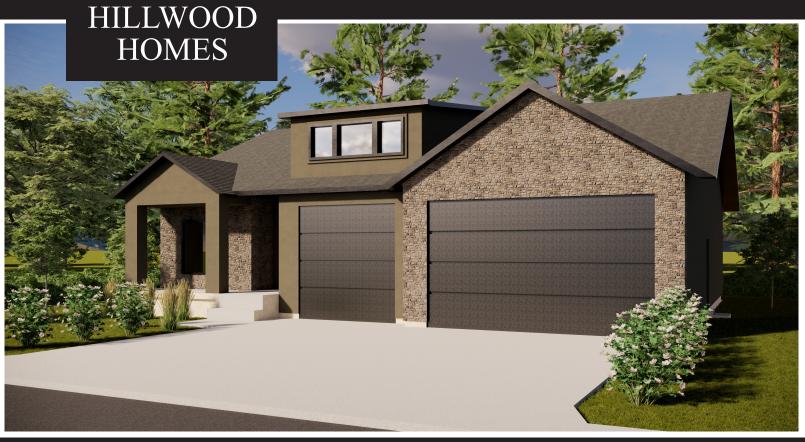

## **SKYE MEADOWS**

**TUNDRA PLAN** 

2 - 5 BEDROOMS | 1.5 - 4.5 BATHROOMS | 3 CAR GARAGE 1,817 FINISHED SQ. FT. | 3,634 TOTAL SQ. FT.

## HOME FEATURES

- Primary Bedroom on Main Floor
- Open Kitchen and Living Room
- Kitchen Island
- Master Bedroom Walk-in Closet
- Mud and Laundry Room off Garage
- 9' Ceilings on Main Floor and Basement
- 8' Doors on Main Floor
- Quartz Countetops in Kitchen and Bathrooms

- Tile Flooring in Bathroom and Laundry
- Moen Gibson Chrome plumbing fixtures
- Stainless Steel Whirlpool Appliances
- Energy Saving Low-E Dual Glazed White Vinyl Windows
- Full Front Yard Landscaping with Automatic Sprinkler System