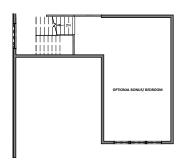

MAIN FLOOR Approx 1,817 Sq. Ft.

OPTIONAL FINISHED BASEMENT Approx 1,817 Sq. Ft.

OPTIONAL BONUS ROOM Approx 516 Sq. Ft.

OPTIONAL 5TH BED/BATH Approx 516 Sq. Ft.