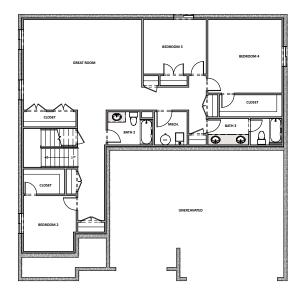

MAIN FLOOR Approx 1,817 Sq. Ft.

OPTIONAL FINISHED BASEMENT Approx 1,817 Sq. Ft.

OPTIONAL BONUS ROOM Approx 516 Sq. Ft.

OPTIONAL 5TH BED/BATH Approx 516 Sq. Ft.