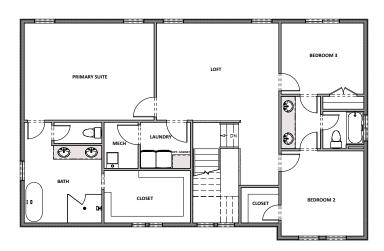

MAIN FLOOR Approx 1,243 Sq. Ft.

UPPER FLOOR Approx 1,506 Sq. Ft.

OPTIONAL FINISHED BASEMENT Approx 1,243 Sq. Ft.