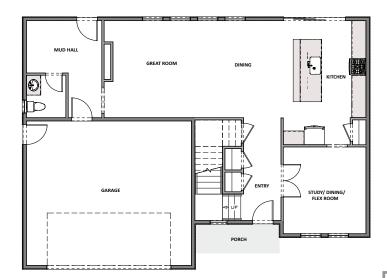

MAIN FLOOR Approx 1,243 Sq. Ft.

UPPER FLOOR Approx 1,506 Sq. Ft.

OPTIONAL FINISHED BASEMENT Approx 1,243 Sq. Ft.