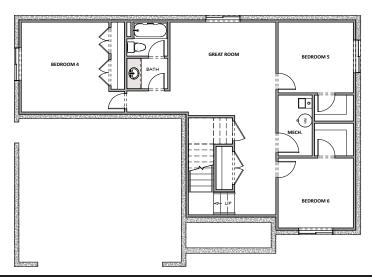

MAIN FLOOR Approx 1,243 Sq. Ft.

UPPER FLOOR Approx 1,506 Sq. Ft.

OPTIONAL FINISHED BASEMENT Approx 1,243 Sq. Ft.