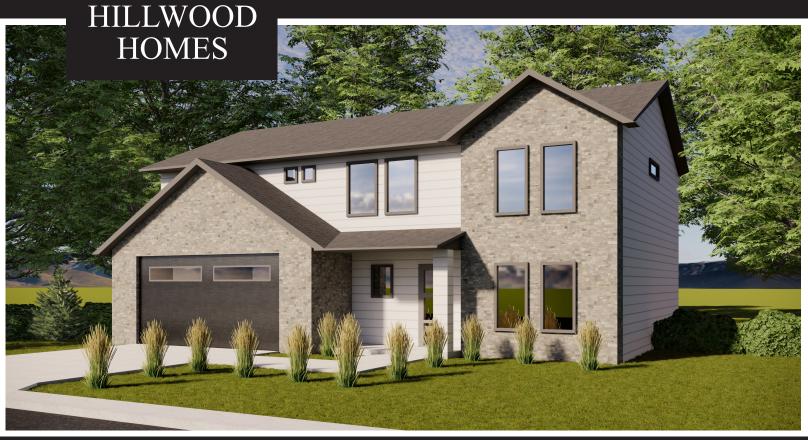

## **SKYE MEADOWS**

WILLOW PLAN

3 - 6 BEDROOMS | 2.5 - 3.5 BATHROOMS | 2 - 4 CAR GARAGE 2,749 FINISHED SQ. FT. | 3,992 TOTAL SQ. FT.