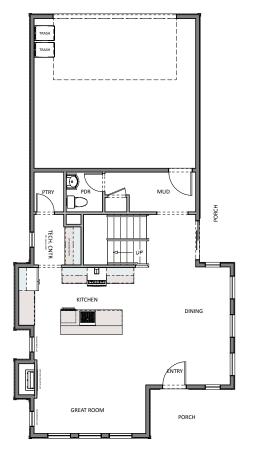

MAIN FLOOR Approx 876 Sq. Ft.

**UPPER FLOOR** Approx 1,245 Sq. Ft.

HILLWOOD HOMES

> BASEMENT Approx 823 Sq. Ft.