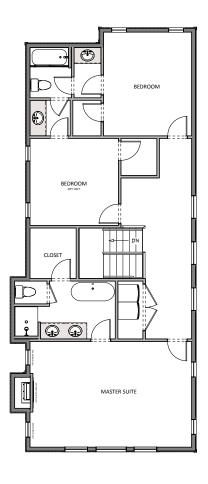

MAIN FLOOR Approx 876 Sq. Ft.

**UPPER FLOOR** Approx 1,245 Sq. Ft.

HILLWOOD HOMES

> BASEMENT Approx 823 Sq. Ft.