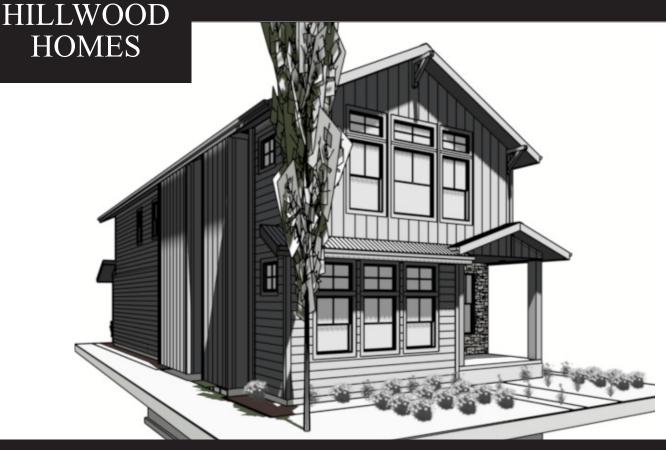

## Silver Creek Village

**ASPEN PLAN** 

3 BEDROOMS | 3.5 BATHROOMS | 2 CAR GARAGE 2,121 FINISHED SQ. FT. | 2,944 TOTAL SQ. FT.