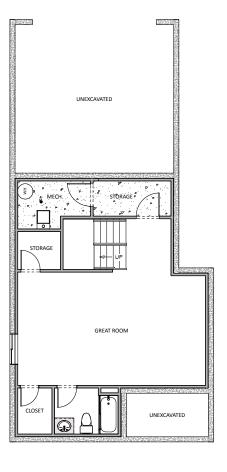

MAIN FLOOR Approx 876 Sq. Ft.

**UPPER FLOOR** Approx 1,245 Sq. Ft.

HILLWOOD HOMES

> BASEMENT Approx 823 Sq. Ft.