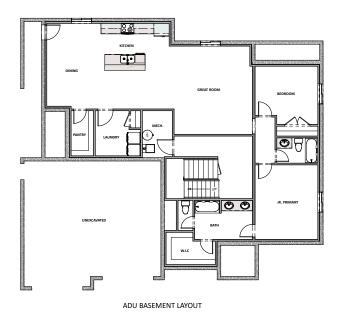

MAIN FLOOR Approx 1,970 Sq. Ft.

OPTIONAL FINISHED BASEMENT Approx 1,970 Sq. Ft.

**UPPER FLOOR**Approx 1,180 Sq. Ft.