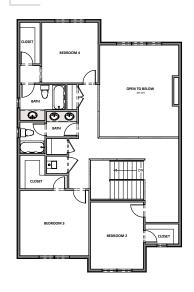

MAIN FLOOR Approx 1,970 Sq. Ft.

OPTIONAL FINISHED BASEMENT Approx 1,970 Sq. Ft.

**UPPER FLOOR**Approx 1,180 Sq. Ft.