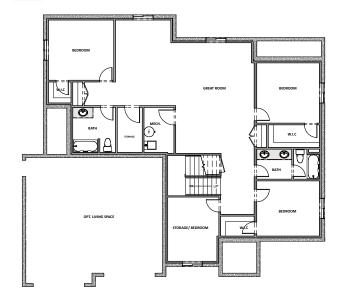

MAIN FLOOR Approx 1,970 Sq. Ft.

OPTIONAL FINISHED BASEMENT Approx 1,970 Sq. Ft.

**UPPER FLOOR**Approx 1,180 Sq. Ft.