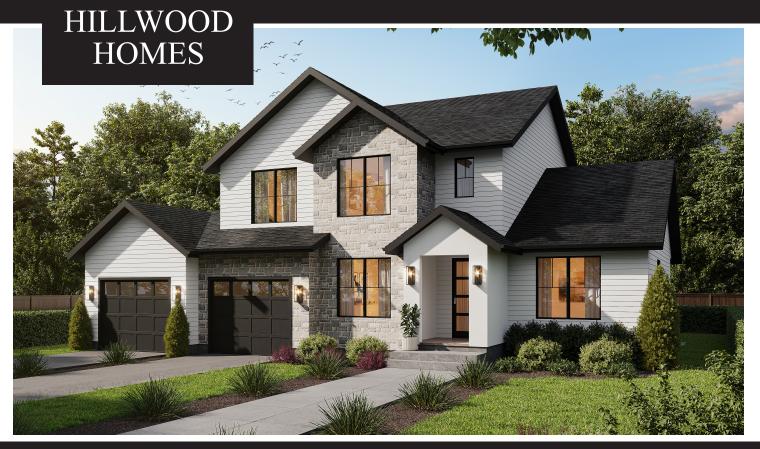

## **SKYE MEADOWS**

**BLOSSOM PLAN** 

4 - 8 BEDROOMS | 3.5 - 5.5 BATHROOMS | 2 - 4 CAR GARAGE 3,150 FINISHED SQ. FT. | 5,120 TOTAL SQ. FT.

## HOME FEATURES

- Primary Bedroom on Main Floor
- Open Kitchen and Living Room
- Kitchen Island
- Master Bedroom Walk-in Closet
- Mud and Laundry Room off Garage
- 9' Ceilings on Main Floor and Basement
- 8' Doors on Main Floor
- Quartz Countetops in Kitchen and Bathrooms

- Tile Flooring in Bathroom and Laundry
- Moen Gibson Chrome plumbing fixtures
- Stainless Steel Whirlpool Appliances
- Energy Saving Low-E Dual Glazed White Vinyl Windows
- Full Front Yard Landscaping with Automatic Sprinkler System