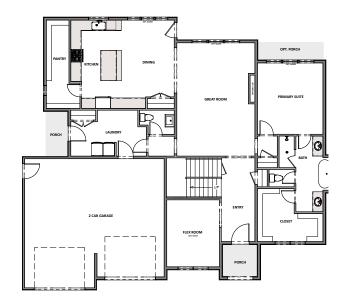

MAIN FLOOR Approx 1,970 Sq. Ft.

OPTIONAL FINISHED BASEMENT Approx 1,970 Sq. Ft.

**UPPER FLOOR**Approx 1,180 Sq. Ft.