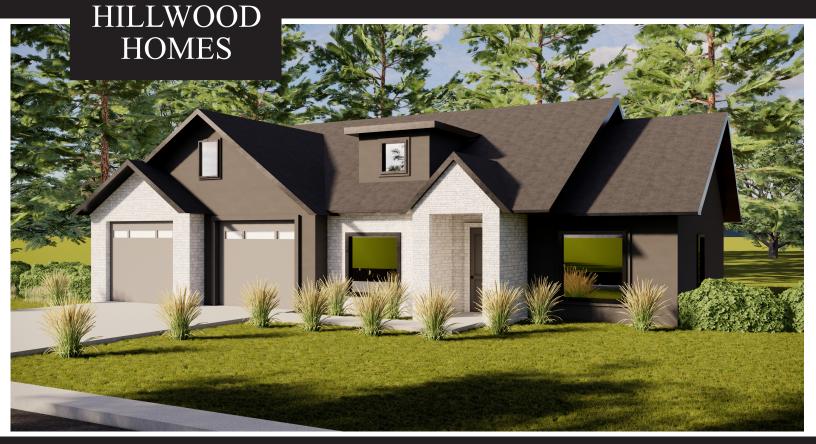

## SKYE MEADOWS GRASSLAND PLAN

2 - 6 BEDROOMS | 1.5 - 3.5 BATHROOMS | 2 - 4 CAR GARAGE 1,939 FINISHED SQ. FT. | 3,878 TOTAL SQ. FT.