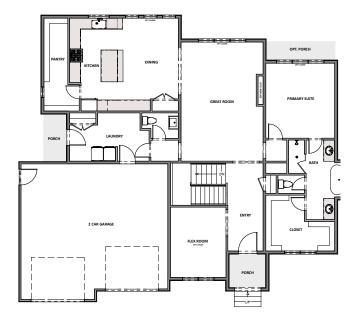

MAIN FLOOR Approx 1,939 Sq. Ft.

FINISHED BASEMENT Approx 1,939 Sq. Ft.

ADU BASEMENT LAYOUT

Hillwood Homes Sales | 801.917.2837

HillwoodHomes.com