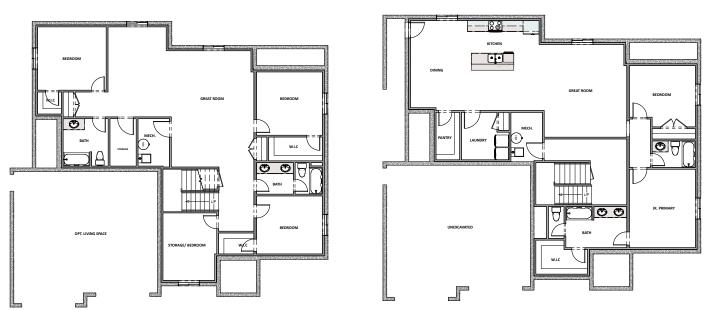

MAIN FLOOR Approx 1,939 Sq. Ft.

FINISHED BASEMENT Approx 1,939 Sq. Ft.

ADU BASEMENT LAYOUT

Hillwood Homes Sales | 801.917.2837

HillwoodHomes.com