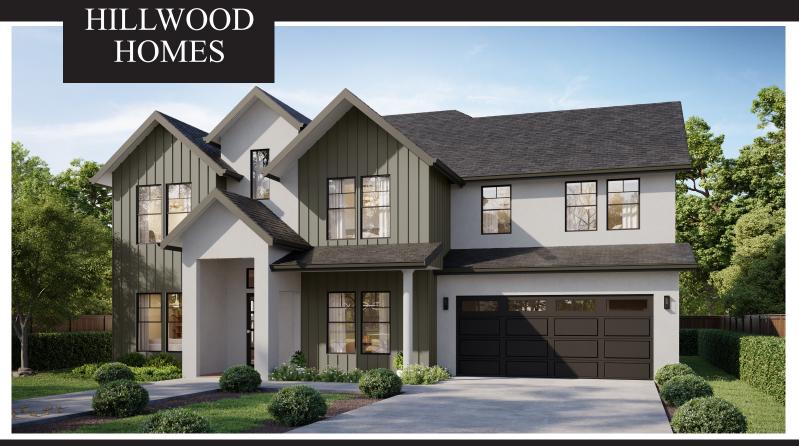

## **SKYE MEADOWS**

PASTURE PLAN

4 - 6 BEDROOMS | 3.5 - 4.5 BATHROOMS | 4 CAR GARAGE 3,632 FINISHED SQ. FT. | 5,234 TOTAL SQ. FT.