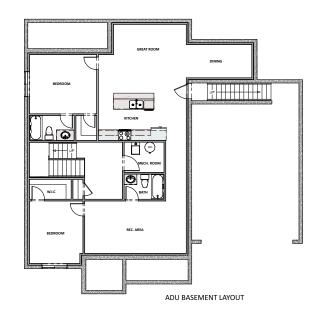

MAIN FLOOR Approx 1,602 Sq. Ft.

**UPPER FLOOR** Approx 2,030 Sq. Ft.

**OPTIONAL FINISHED BASEMENT** Approx 1,602 Sq. Ft.