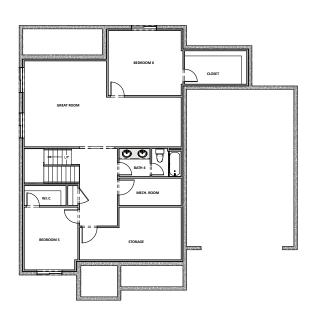

MAIN FLOOR Approx 1,602 Sq. Ft.

**UPPER FLOOR** Approx 2,030 Sq. Ft.

**OPTIONAL FINISHED BASEMENT** Approx 1,602 Sq. Ft.