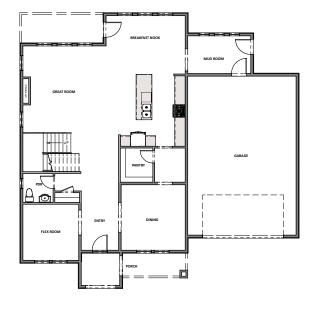

MAIN FLOOR Approx 1,602 Sq. Ft.

**UPPER FLOOR** Approx 2,030 Sq. Ft.

**OPTIONAL FINISHED BASEMENT** Approx 1,602 Sq. Ft.