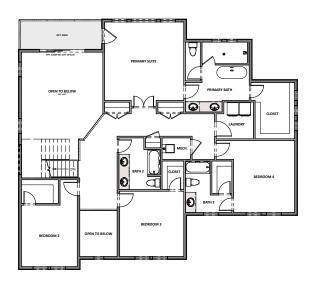

MAIN FLOOR Approx 1,602 Sq. Ft.

**UPPER FLOOR** Approx 2,030 Sq. Ft.

**OPTIONAL FINISHED BASEMENT** Approx 1,602 Sq. Ft.